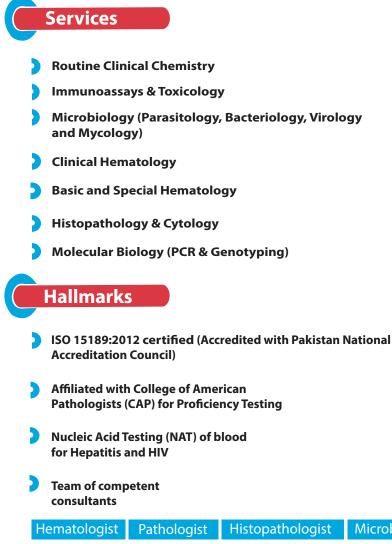

## **Clinical Laboratory and Blood Bank**

KIH Laboratory is equipped with latest analyzers from renowned multinational diagnostic companies. These analyzers are fully automated and connected with sophisticated LIS/HMIS thus ensuring minimum pre-analytical and post-analytical errors. Quality control is the hallmark of KIH. This has been achieved by affiliation with national and international Quality Agencies.

Microbiologist

051-8446666

www.kih.com.pk

Kulsum Plaza, 2020, Blue Area, Islamabad, Pakistan